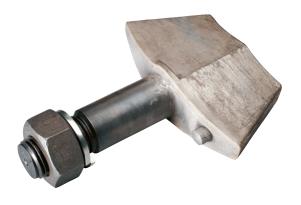

Original BUSS ChemTech parts for a Paste Kneader. From top: wear plates, inner flight, outer flight.