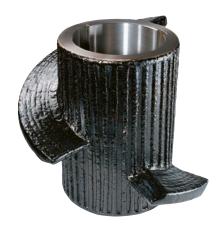

Original BUSS ChemTech parts for a Paste Kneader. From top: wear plates, inner flight, outer flight.