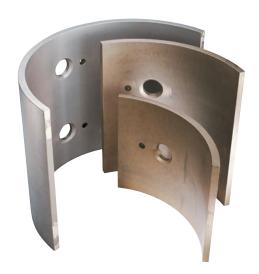

Original BUSS ChemTech parts for a Paste Kneader. From top: wear plates, inner flight, outer flight.